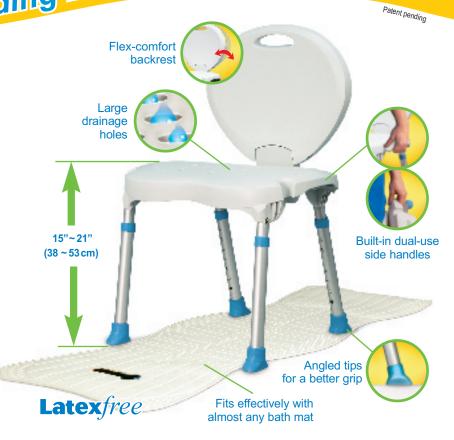

## **AquaSense**

For a safer bathroom

Folding Bath Seat

The new ergonomic AquaSense® Folding Bath Seat wins "best of category" for its practicality, sturdiness and comfort!

This bath seat provides extreme security and all of its features have been designed with your well-being in mind: choice of 7 height adjustments, angled leg tips for better bathtub grip and a flex-comfort backrest to ensure a safe and relaxing bathing experience.