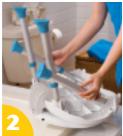

Folds flat in 3 easy steps!

Thickness when folded: 7.25" (18 cm)

ial Tool-free setup

Weight capacity

| AMG No. | Description | Retail Box Dimensions (W x D x H) | Case UPC* |
|---------|-------------|-----------------------------------|-----------|
|         |             |                                   |           |