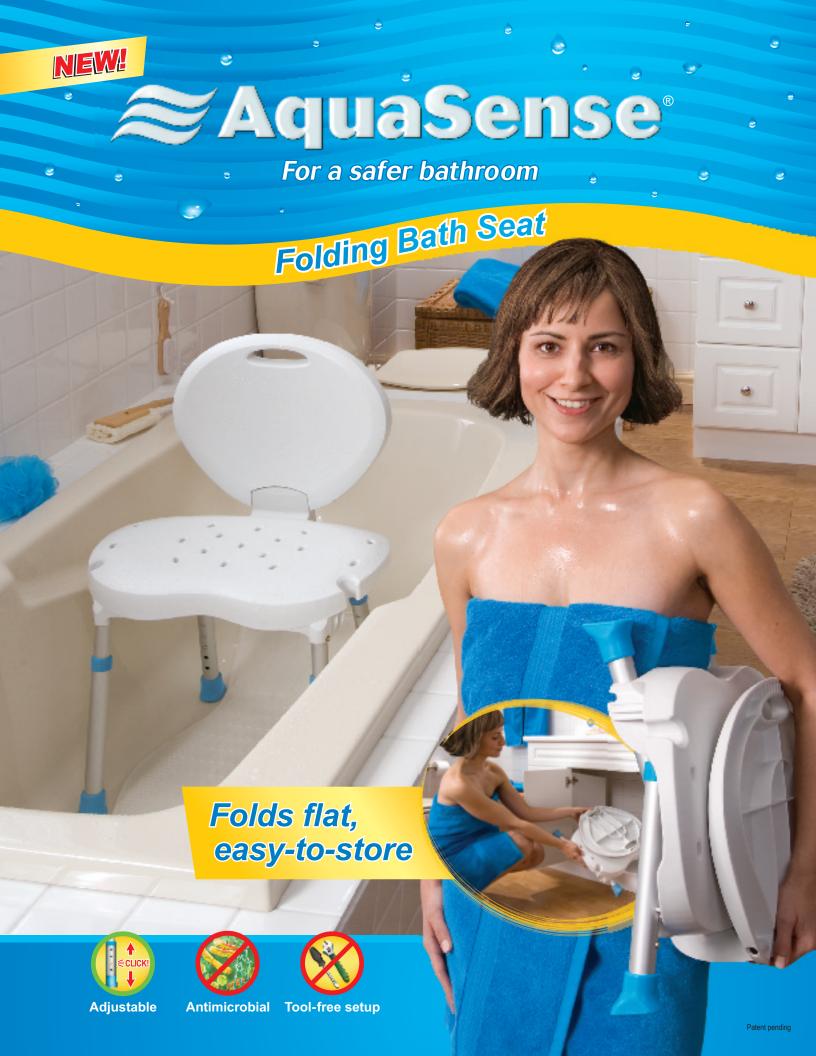

## **AquaSense**

For a safer bathroom

Folding Bath Seat

The new ergonomic AquaSense® Folding Bath Seat wins "best of category" for its practicality, sturdiness and comfort!

This bath seat provides extreme security and all of its features have been designed with your well-being in mind: choice of 7 height adjustments, angled leg tips for better bathtub grip and a flex-comfort backrest to ensure a safe and relaxing bathing experience.