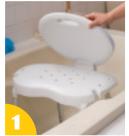

Folds flat in 3 easy steps!

Thickness when folded: 7.25" (18 cm)

ial Tool-free setup

Weight capacity

| AMG No. | Description | Retail Box Dimensions (W x D x H) | Case UPC* |
|---------|-------------|-----------------------------------|-----------|
|         |             |                                   |           |