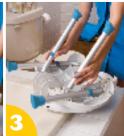

Folds flat in 3 easy steps!

Thickness when folded: 7.25" (18 cm)

ial Tool-free setup

Weight capacity

| AMG No. | Description | Retail Box Dimensions (W x D x H) | Case UPC* |
|---------|-------------|-----------------------------------|-----------|
|         |             |                                   |           |