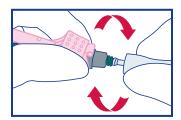

# Recommended Technique for Use of BD Vacutainer® One-Use Holder

with BD Vacutainer® Eclipse™ Blood Collection Needle

**1.** Holding both pink safety shield and colored needle cap, twist and remove white needle cap.