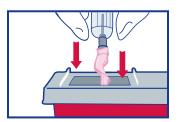

7. Discard immediately into an approved sharps disposal container. **DO NOT** remove the needle from the holder. Dispose of the needle and holder as one unit into nearest sharps container. **DO NOT REUSE.** 