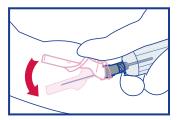

6. Immediately after removing needle from vein, position thumb squarely on pink safety shield thumb pad and push pink safety shield forward to cover needle. An audible click may be heard. Lock shield into place and inspect. **DO NOT** attempt to engage safety shield by pressing against a hard surface.