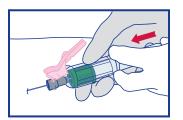

2. While holding the pink safety shield and the colored needle cap firmly, thread holder onto the needle until it fits securely and the needle is fully seated onto the holder.

**3a.** Gently position pink safety shield straight back toward the holder.

**3b.** Twist and pull colored needle cap straight off.

Note: The needle bevel is always in position for venipuncture when the pink safety shield is facing up. **DO NOT** twist or rotate the pink safety shield.