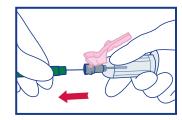

**3b.** Twist and pull colored needle cap straight off.

Note: The needle bevel is always in position for venipuncture when the pink safety shield is facing up. **DO NOT** twist or rotate the pink safety shield.