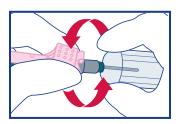

2. While holding the pink safety shield and the colored needle cap firmly, thread holder onto the needle until it fits securely and the needle is fully seated onto the holder.

**3a.** Gently position pink safety shield straight back toward the holder.