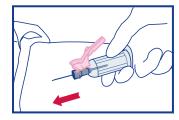

# Recommended Technique for Use of BD Vacutainer® One-Use Holder

with BD Vacutainer® Eclipse™ Blood Collection Needle

**1.** Holding both pink safety shield and colored needle cap, twist and remove white needle cap.