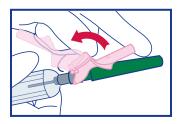

**3b.** Twist and pull colored needle cap straight off.

Note: The needle bevel is always in position for venipuncture when the pink safety shield is facing up. **DO NOT** twist or rotate the pink safety shield.