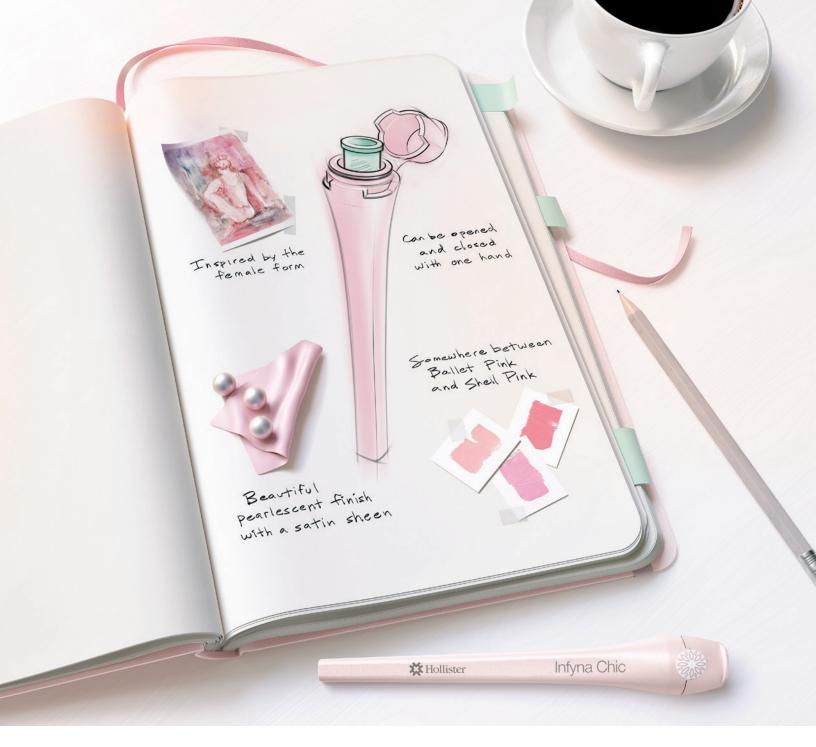

## A unique combination of color, design, and discretion to help blend in with her life.

The Infyna Chic catheter was designed with input from clinicians to help provide a high level of discretion for women who use catheters. It is beautiful and easy to use. The Infyna Chic catheter can help a woman feel better about having to use one.

# Designed with her in mind

Features that help change her intermittent catheter experience.

- Flip-top cap can be opened and closed with one hand
- Ready to use, hydrophilic catheter
- Just right stiffness helps support easy, touch-free insertion
- Catheter length helps give confidence that the bladder is fully drained
- Can attach a collection bag without removing the catheter from the case

## Modern, feminine, discreet

Beautiful packaging and funnels in pastel colors—it's the details that make the difference.