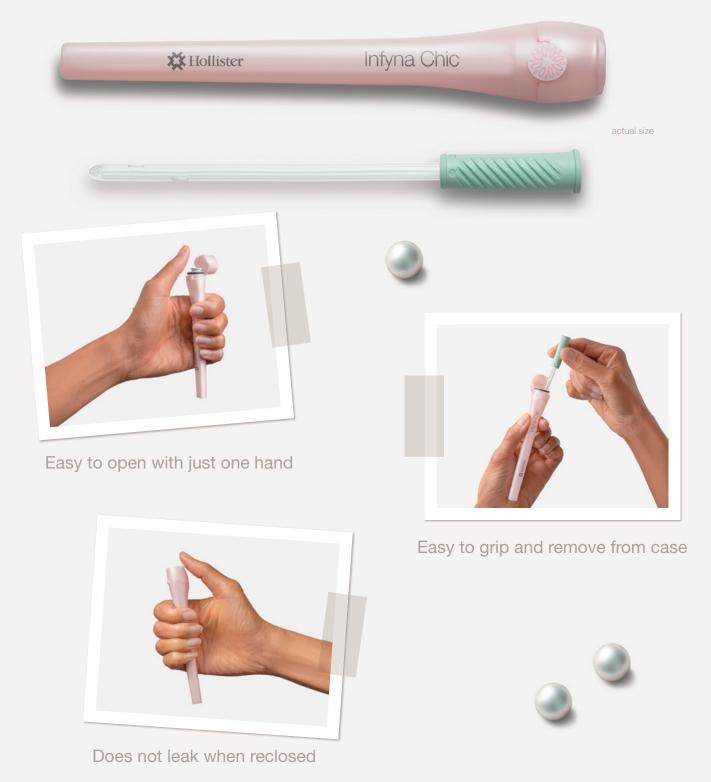

# Designed with her in mind

Features that help change her intermittent catheter experience.

- Flip-top cap can be opened and closed with one hand
- Ready to use, hydrophilic catheter
- Just right stiffness helps support easy, touch-free insertion
- Catheter length helps give confidence that the bladder is fully drained
- Can attach a collection bag without removing the catheter from the case