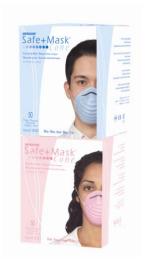

## Safe+Mask® Cone Masks with Earloop, Non Sterile #2020 & #2021

Material characteristics 100% Polyester

Latex Free

Weight 200 g/m<sup>2</sup>

**Elastic Band Composition** White Nylon Elastic (ultrasonic welding)

Nose-piece Aluminum

**Color** Available in blue, pink

**Usage** Single Use Only

**Appearance** Molded contour mask ("cone" shape) with

nosepiece and stretchable headband.

**Intended Use** The cone masks are intended to protect