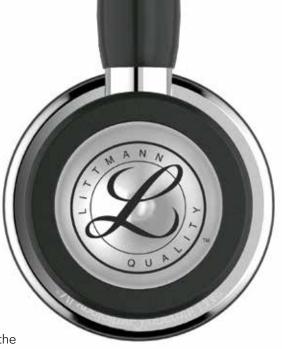

## 3M<sup>™</sup> Littmann<sup>®</sup> Classic III<sup>™</sup> Stethoscope

Compact and sensitive, perfect for assessing and monitoring in non-critical environments.

The high acoustic sensitivity of 3M<sup>™</sup> Littmann<sup>®</sup> Stethoscopes can help you learn to assess and monitor patients effectively today, which will help you become a better clinician tomorrow.

With soft-sealing eartips, adjustable headsets and a non-chill rim, these stethoscopes are comfortable for you and your patients. Whether you're examining adult or pediatric patients, the dual-sided chestpiece (with open or closed bell) features tunable diaphragms, so you can hear different frequency sounds without repositioning it. Choose the model right for you, each made in the USA without natural rubber latex.