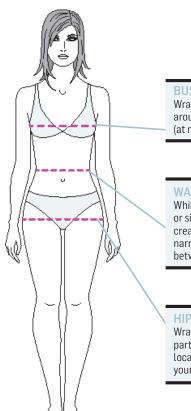

#### **BUST**

Wrap the measuring tape somewhat loosely around the fullest part of your chest (at nipple level).

#### **WAIST**

While standing straight, bend over to the front or side and make a note of where your body creases. This is your natural waist. It's the narrowest part of your torso, generally located between your rib cage and belly button.

#### HIPS

Wrap the tape measure around the fullest part of your hips and buttocks. This is usually located 7 to 9 inches (17.8 to 22.9 cm) below your natural waist.