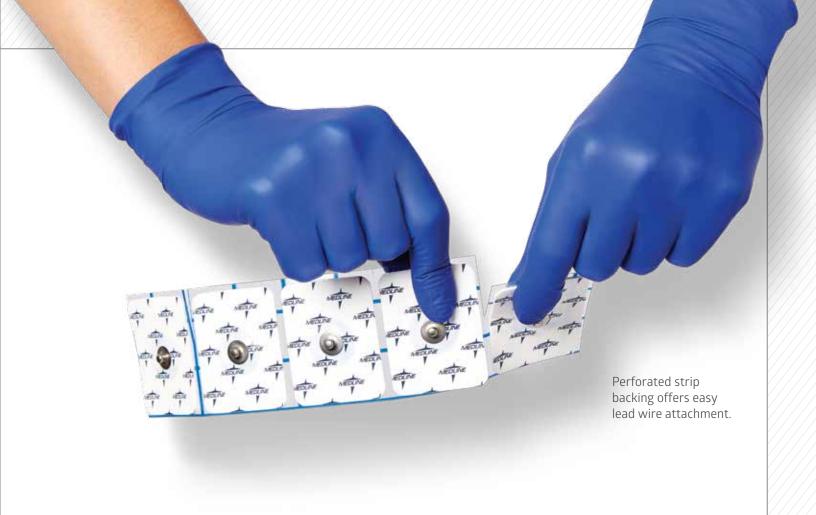

#### Easy to Handle

- » Perforated strip backing provides quick, simple lead wire attachment
- » Full-edge lift tab allows easy removal
- » Gridlines on the strip backing help reduce clinician slips