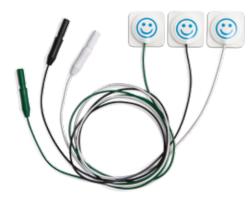

#### MedGel Pre-Wired Neonatal Electrode

Recommended for: NICU

Gentle, breathable tape and ouchless removal with 100% gel coverage make these electrodes perfect for neonatal patients.

- » Three baby-sized electrodes come pre-wired for convenience
- » High-performance gel and extended conductive surface deliver clear tracings every time

| Item No.   | Description                             | Pkg.                   |
|------------|-----------------------------------------|------------------------|
| MDSM61123  | Neonatal Clear Tape                     | 3/pk, 300/ct, 3,600/cs |
| MDSM61143R | Neonatal Radiotranslucent<br>Clear Tape | 3/pk, 300/ct, 3,600/cs |