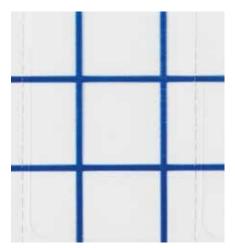

#### Easy to Handle

- » Perforated strip backing provides quick, simple lead wire attachment
- » Full-edge lift tab allows easy removal
- » Gridlines on the strip backing help reduce clinician slips

#### **Comprehensive Selection**

- st Choose from a variety of materials, shapes and sizes
- » Color-coded packaging streamlines product selection

Gridlines on the strip backing promote clinician safety.