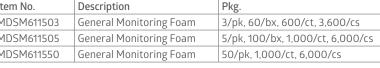

#### **MedGel General Monitoring Foam Electrodes**

Recommended for: ICU/CCU, Emergency, O.R., Patient Rooms

This top seller has a fluid-resistant foam backing.

» Flexible foam material hugs body contours, ensuring optimal skin contact for consistent tracings

| Item No.   | Description             | Pkg.                             |
|------------|-------------------------|----------------------------------|
| MDSM611503 | General Monitoring Foam | 3/pk, 60/bx, 600/ct, 3,600/cs    |
| MDSM611505 | General Monitoring Foam | 5/pk, 100/bx, 1,000/ct, 6,000/cs |
| MDSM611550 | General Monitoring Foam | 50/pk, 1,000/ct, 6,000/cs        |