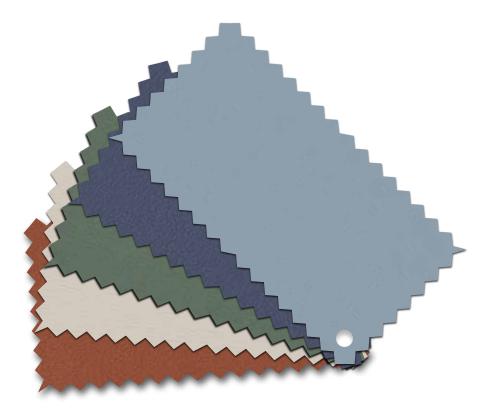

## Ritter upholstery selections

Ritter upholstery colors offer the aesthetic appeal demanded in today's exam or procedure room.

Whether you are building, expanding or renovating, compare paint and floor covering samples with these swatches under the same lighting to create an attractive, coordinated environment. Ritter products that feature drawers will have panel colors coordinated with selected upholstery color.

## Ritter

Navy - 231

Dusty Blue - 233

Moss - 230

Clay - 234

Pebble Grey - 216

Towns III

Shadow - 232