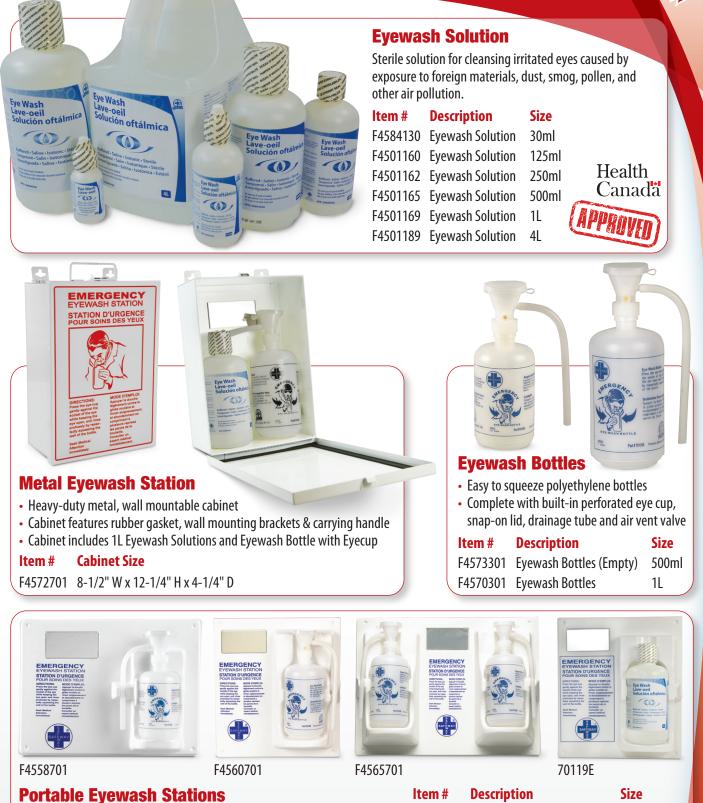

## **First Aid Eyewash Products**

- Wall mount, durable plastic station
- Available in 500ml and 1L size
- · Complete with instructions and mirror for viewing contaminated eye
- Custom imprinting available (minimum quantity required)

| ltem #   | Description                   | Size  |
|----------|-------------------------------|-------|
| F4558701 | Single Station, Empty Bottle  | 500ml |
| F4560701 | Single Station, Empty Bottle  | 1L    |
| F4565701 | Dual Station, 2 Empty Bottles | 1L    |
| 70119E   | Single Board with Eyewash     | 1L    |